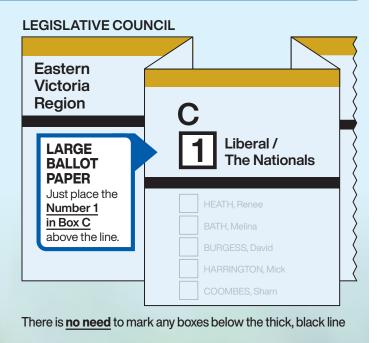

**REMEMBER:** to vote Liberal on both ballot papers.

→ Reward hard working healthcare families.

**SMALL** 

**BALLOT PAPER** 

Start here and

number every

box to make sure

your vote